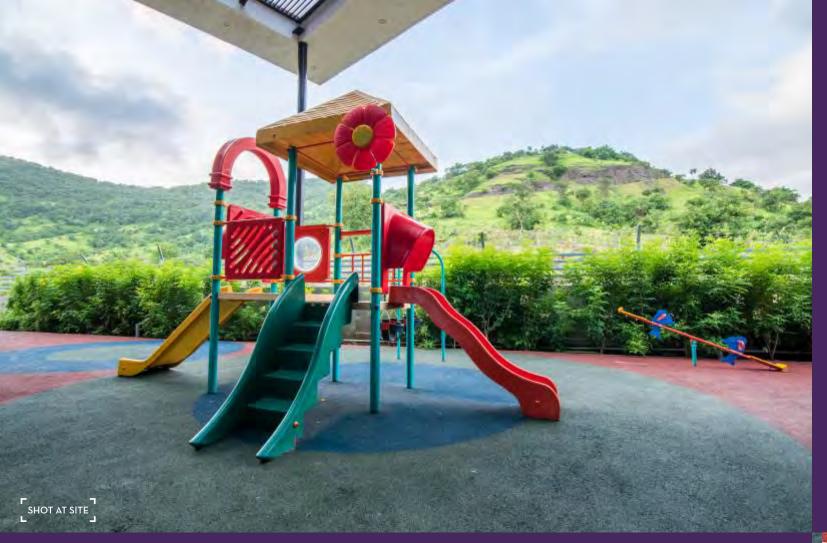

### KIDS PLAY AREA

There are days when you will need someone responsible to look after your child when you aren't around. The Kids play area at Club High is a safe haven for your little one at times like these. And there are plenty of toys and learning activities to keep even the most boisterous child amused.