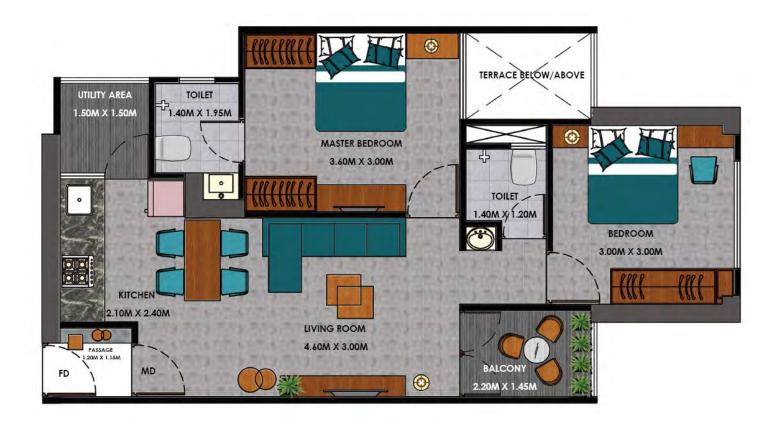

#### Unit Plan - 2 BHK PEARL

| Paticulars        | Type A | Type B | Type C |
|-------------------|--------|--------|--------|
| Carpet            | 44.14  | 47.99  | 44.86  |
| Enclosed Balcony  | 3.85   | 4      | 3.13   |
| Open Balcony      | 5.19   | 5.19   | 5.19   |
| Entrance Passage  | 1.36   | 1.36   | 1.36   |
| Total Carpet Area | 54.54  | 54.54  | 54.54  |

Disclaimer: The above unit plans and dimensions are Indicative and for reference purpose only. All dimensions are measured from unfinished surfaces for the ease of understanding. The areas are tentatively calculated as per MahaRera and are subjected to change as per selection of the apartment. The layout, partitions, openings, finishes, furnishing, etc. are indicative and for reference purpose only. The furniture and any other detail in the unit plan layout is indicative and part of presentation/ rendering only and shouldn't be referred/ treated as any offering/ commitment in any manner it may be. All contents herewith are subject to change w/o prior notice and the contents are not to scale. The details shown in the plan may vary from apartment to apartment. The unit plan is not a legal offering and all Information should only be treated as a concept. Carpet areas are issued by the project architect.