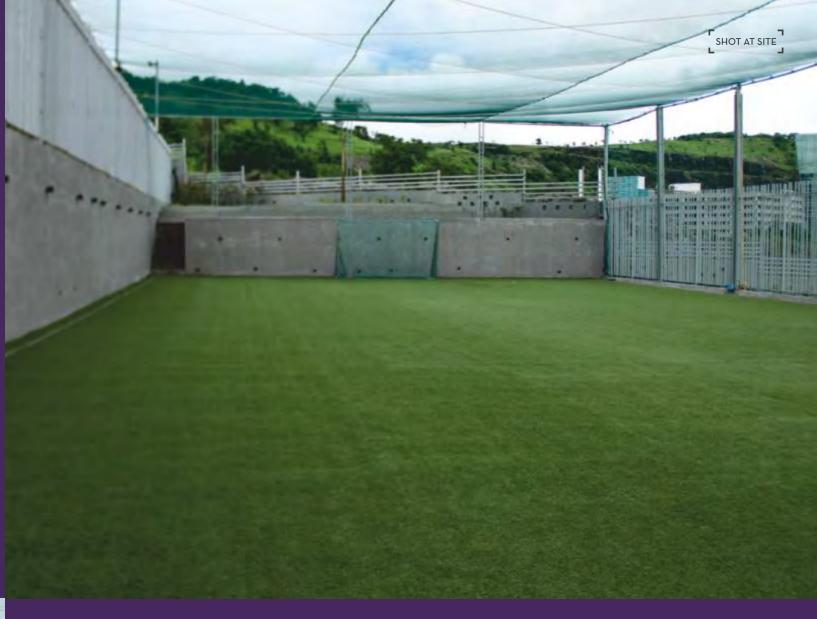

### FUTSAL / CRICKET GROUND

In the midst of an urban forest is a breathtaking futsal / cricket ground. Whether it's to coach kids or just to blow off some steam, this is quite possibly the best private playground in the whole of Hinjewadi.