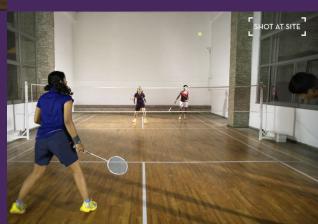

### BADMINTON COURT

Challenge your mind and body with a game of badminton at Club High. Playing badminton keeps you feeling healthy, enthusiastic and young. The game is widely considered as a healthy and fun sport, enjoyed by people of all ages.