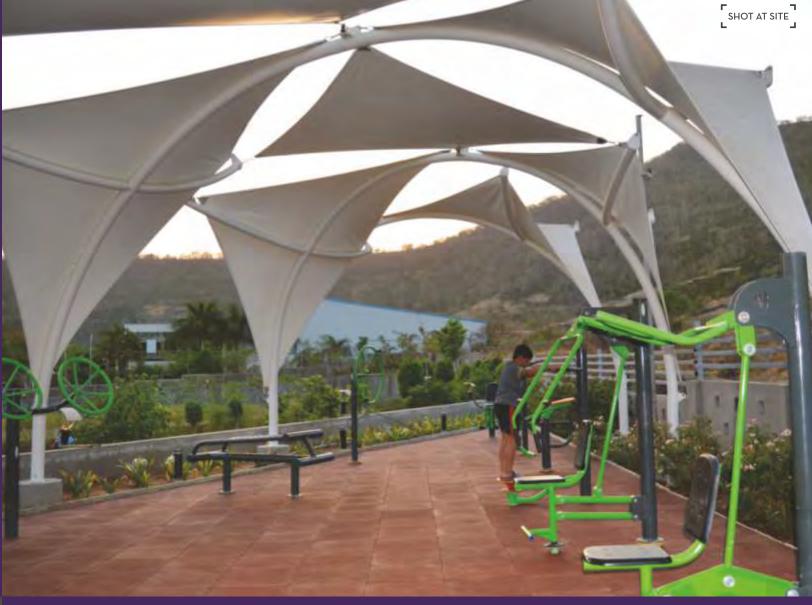

### OUTDOOR GYM

Burn more calories in Pune's first state-of-the-art outdoor gym. Outdoor workouts not only benefit your body but your mind too. The fresh air and increased oxygen outside helps release feel-good brain chemicals that put you in a fantastic mood.