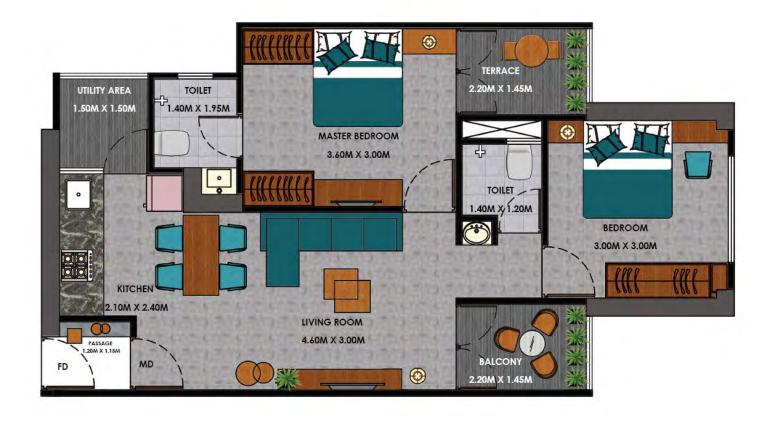

#### Unit Plan - 2 BHK EMERALD

| Paticulars        | Type A | Type B | Type C |
|-------------------|--------|--------|--------|
| Carpet            | 44.38  | 48.23  | 45.01  |
| Enclosed Balcony  | 3.85   | -      | 3.13   |
| Open Balcony      | 5.19   | 5.19   | 5.19   |
| Terrace           | 2.94   | 2.94   | 2.94   |
| Entrance Passage  | 1.36   | 1.36   | 1.36   |
| Total Carpet Area | 57.72  | 57.72  | 57.72  |

Disclaimer: The above unit plans and dimensions are Indicative and for reference purpose only. All dimensions are measured from unfinished surfaces for the ease of understanding. The areas are tentatively calculated as per MahaRera and are subjected to change as per selection of the apartment. The layout, partitions, openings, finishes, furnishing, etc. are indicative and for reference purpose only. The furniture and any other detail in the unit plan layout is indicative and part of presentation/ rendering only and shouldn't be referred/ treated as any offering/ commitment in any manner it may be. All contents herewith are subject to change w/o prior notice and the contents are not to scale. The details shown in the plan may vary from apartment to apartment. The unit plan is not a legal offering and all Information should only be treated as a concept. Carpet areas are issued by the project architect.