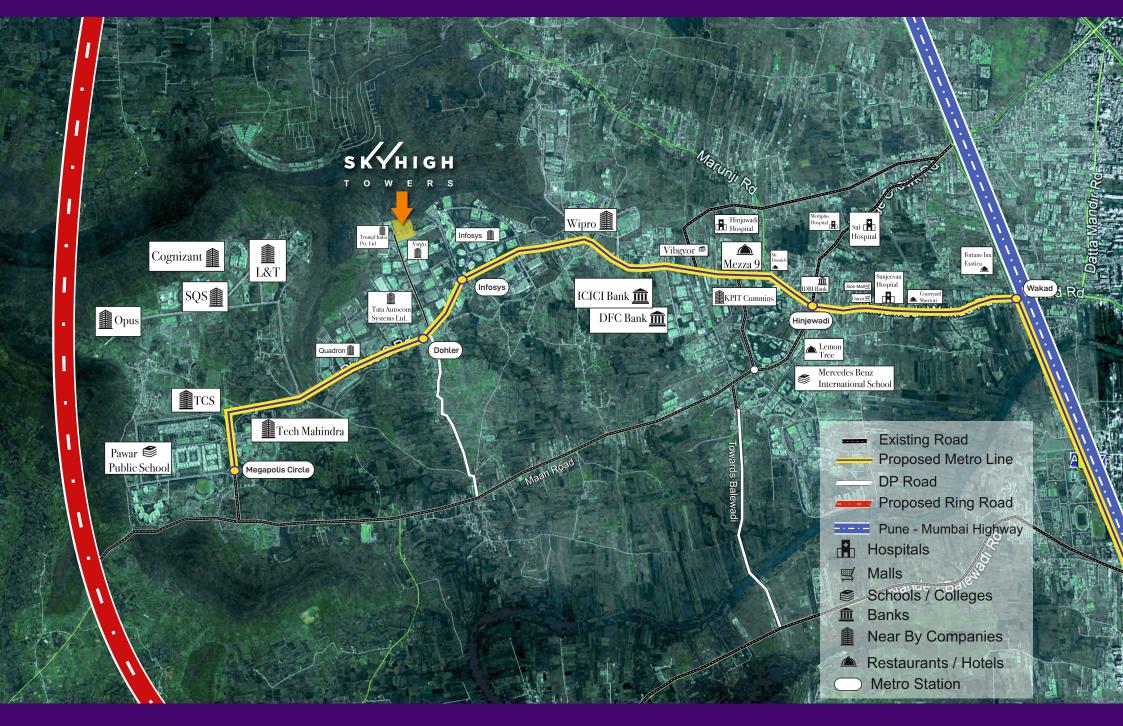

#### **Satellite Location Map**

### WHY HINJEWADI?

One of the active IT hubs of Pune, Hinjewadi has yet again registered high demand from consumers. It is not surprising considering the fact that most of the IT companies are housed in the locality, thereby spiralling the residential demand of the area.

Investing in Hinjewadi is always wise. Due to the office clamour, properties in this locality will always be in demand. Therefore, it definitely makes sense for an Investor to invest in a property here. Apart from the demand, price trends also support the investment decision.