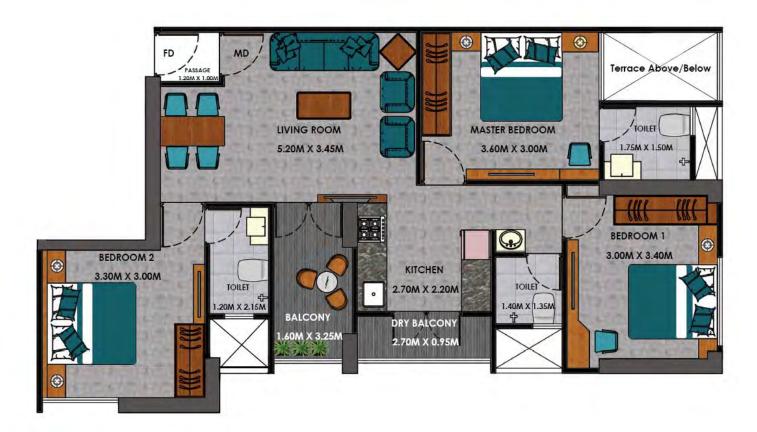

#### Unit Plan - 2 BHK PEARL

| Paticulars        | Type A | Type B | Type C |
|-------------------|--------|--------|--------|
| Carpet            | 44.14  | 47.99  | 44.86  |
| Enclosed Balcony  | 3.85   | 4      | 3.13   |
| Open Balcony      | 5.19   | 5.19   | 5.19   |
| Entrance Passage  | 1.36   | 1.36   | 1.36   |
| Total Carpet Area | 54.54  | 54.54  | 54.54  |

Disclaimer: The above unit plans and dimensions are Indicative and for reference purpose only. All dimensions are measured from unfinished surfaces for the ease of understanding. The areas are tentatively calculated as per MahaRera and are subjected to change as per selection of the apartment. The layout, partitions, openings, finishes, furnishing, etc. are indicative and for reference purpose only. The furniture and any other detail in the unit plan layout is indicative and part of presentation/ rendering only and shouldn't be referred/ treated as any offering/ commitment in any manner it may be. All contents herewith are subject to change w/o prior notice and the contents are not to scale. The details shown in the plan may vary from apartment to apartment. The unit plan is not a legal offering and all Information should only be treated as a concept. Carpet areas are issued by the project architect.