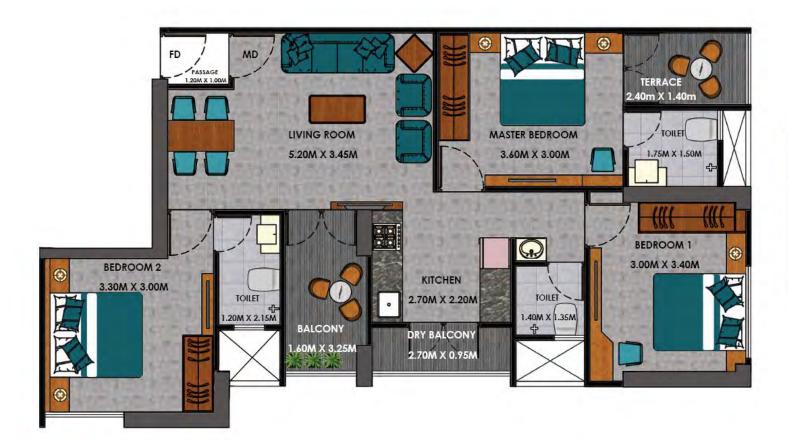

#### Unit Plan - 2 BHK EMERALD

| Paticulars        | Type A | Type B | Type C |
|-------------------|--------|--------|--------|
| Carpet            | 44.38  | 48.23  | 45.01  |
| Enclosed Balcony  | 3.85   | -      | 3.13   |
| Open Balcony      | 5.19   | 5.19   | 5.19   |
| Terrace           | 2.94   | 2.94   | 2.94   |
| Entrance Passage  | 1.36   | 1.36   | 1.36   |
| Total Carpet Area | 57.72  | 57.72  | 57.72  |

Disclaimer: The above unit plans and dimensions are Indicative and for reference purpose only. All dimensions are measured from unfinished surfaces for the ease of understanding. The areas are tentatively calculated as per MahaRera and are subjected to change as per selection of the apartment. The layout, partitions, openings, finishes, furnishing, etc. are indicative and for reference purpose only. The furniture and any other detail in the unit plan layout is indicative and part of presentation/ rendering only and shouldn't be referred/ treated as any offering/ commitment in any manner it may be. All contents herewith are subject to change w/o prior notice and the contents are not to scale. The details shown in the plan may vary from apartment to apartment. The unit plan is not a legal offering and all Information should only be treated as a concept. Carpet areas are issued by the project architect.